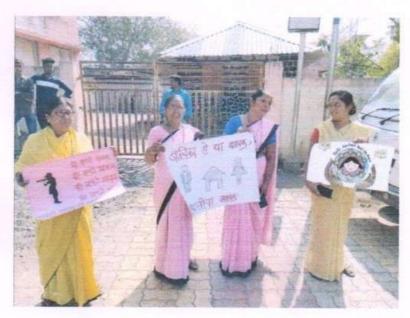

#### PLASTIC FREE CAMPAIGN

On October 16, 2021, a mega plastic free collection campaign (single use plastic collection waste campaign) was organized by the NSS Unit at Dhanaji Nana Chaudhary Vidya Prabodhini Sanchalit Shirish Madhukarrao Chuadhari College in Jalgaon under Swachh Bharat Abhiyaan. Under this program, activities such as creation of plastic-free environment, sustainable fertilizer production and management of waste materials were implemented by creating public awareness. Volunteers collected plastic under this initiative. For public awareness, posters were displayed in public places and quizzes and e-oath were conducted. NSS Volunteers participated in the campaign.

कार्यक्रम अधिकारी

plastic free campaign