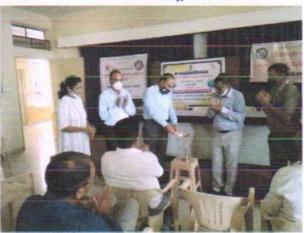

#### WORLD MENTAL HEALTH DAY

On the occasion of World Mental Health Day on 11th October 2021, NSS Unit of Shirish Madhukarrao Chaudhari College Jalgaon and Loksevak Madhukarrao Chaudhari Social Work College Jalgaon and General Hospital organized a workshop on "Mental Health Awareness". The workshop was inaugurated by Hon. Surgeon Dr. N. S. Chavan (District General Hospital). On the occasion of the inauguration, the President of the program Dr. Yashwant Mahajan (Principal, College of Social Work, Jalgaon), Workshop Chief Guide Dr. Kanchan Narkhede (Psychiatrist), Dr. Rajendra Waghulde (Principal of college) was present. In the keynote speech of the workshop, Dr. Kanchan Narkhede talked about what is mind?, organs of mind, its behavior. What exactly are mental illnesses? How to get positive health? Guided about mental illness and its recognition and interacted with the teaching-non-teaching staff involved. The program was chaired by Dr. Yashwant Mahajan. Introduction of the program was done Shri. Daulat Limaye (psychiatrist). Thanks for the program Mrs. Priyanka Barhate did. The teaching and non-teaching staff of the college provided valuable support for the said programme. Volunteers of National Service Scheme were present for the said programme.

कार्यक्रम अधिकारी D.N.C.V.P.S. राष्ट्रीय सेवा योजना विभाग Shirish Madhukarrao Chaudhar College, Jalgaon

Inaguration of World Mental Health Day Programm