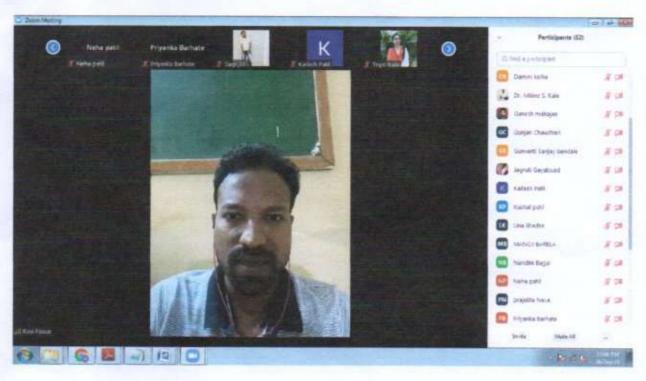

#### Shirish Madhukarrao Chaudhari College Organized a one-day seminar on Ozone Day

Dated on 16 September 2021, NSS Unit and Green Club of Shirish Madhukarrao Chaudhari College Jalgaon organized online one day university level seminar on Ozone Day.

On this occasion, Principal Dr. Rajendra Waghulade was present. The program was inaugurated by Chief Guest Mr. Ravindra Pawar (College of Arts and Commerce, Jalgaon). After that Mr. Ravindra Pawar delivered the keynote address on 'Ozone Depletion: Implications and Solutions'. He gave guidance on the importance of ozone layer, ozone depletion, ozone hole formation, recovery and environmental sustainability.

The teaching and non-teaching staff of the college provided valuable support for the said programme. The program was attended by students from various branches and residents. A large number of NSS volunteers were present.

one day seminar on ozone day

PRINCIPAL

Ohanaji Nana Chaudhari Vidya Prabodhini's. , Shirish Madhukarrao Chaudhari College, A

Jaigaon

Dhanaji Nana Chaudhari Vidya Prabodhini Sanchalit