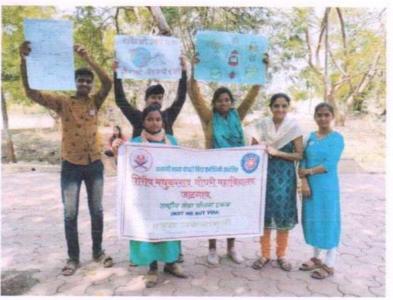

#### TOBACCO FREE PLEDGE PROGRAM

On 27 July 2021, volunteers from the Department of National Service Scheme took an oath to make tobacco free under the Tobacco Free Campaign at Shirish Madhukarrao Chaudhary College. For this program Principal of the college Dr. Rajendra Waghulde, NSS Program Officer. Milind Kale, Asist. Program Officer Dr. Ravindra Ladhe, teaching and non-teaching staff of the college and volunteers of the National Service Scheme were present.