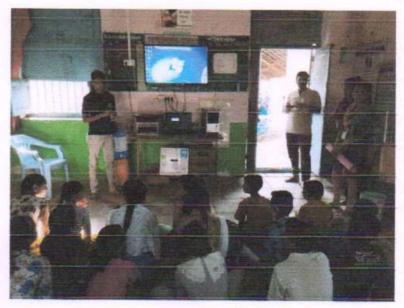

#### Shirish Madhukarrao Chaudhari College Organized a one-day seminar on Ozone Day

Dated on 16 September 2021, NSS Unit and Green Club of Shirish Madhukarrao Chaudhari College Jalgaon organized online one day university level seminar on Ozone Day.

On this occasion, Principal Dr. Rajendra Waghulade was present. The program was inaugurated by Chief Guest Mr. Ravindra Pawar (College of Arts and Commerce, Jalgaon). After that Mr. Ravindra Pawar delivered the keynote address on 'Ozone Depletion: Implications and Solutions'. He gave guidance on the importance of ozone layer, ozone depletion, ozone hole formation, recovery and environmental sustainability.

The teaching and non-teaching staff of the college provided valuable support for the said programme. The program was attended by students from various branches and residents. A large number of NSS volunteers were present.

one day seminar on ozone day

PRINCIPAL

Ohanaji Nana Chaudhari Vidya Prabodhini's. , Shirish Madhukarrao Chaudhari College, A

Jaigaon

Dhanaji Nana Chaudhari Vidya Prabodhini Sanchalit