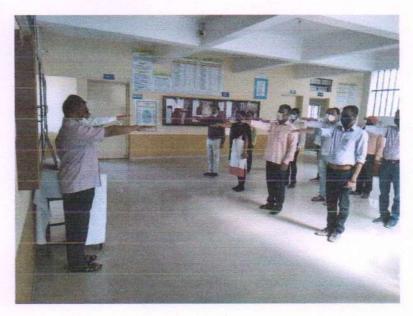

#### TOBACCO FREE PLEDGE PROGRAM

On 27 July 2021, volunteers from the Department of National Service Scheme took an oath to make tobacco free under the Tobacco Free Campaign at Shirish Madhukarrao Chaudhary College. For this program Principal of the college Dr. Rajendra Waghulde, NSS Program Officer. Milind Kale, Asist. Program Officer Dr. Ravindra Ladhe, teaching and non-teaching staff of the college and volunteers of the National Service Scheme were present.