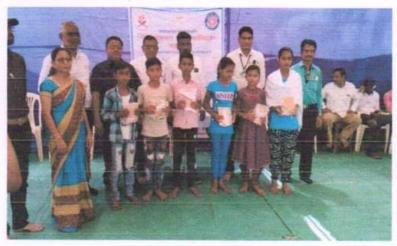

#### WORLD MENTAL HEALTH DAY

On the occasion of World Mental Health Day on 11th October 2021, NSS Unit of Shirish Madhukarrao Chaudhari College Jalgaon and Loksevak Madhukarrao Chaudhari Social Work College Jalgaon and General Hospital organized a workshop on "Mental Health Awareness". The workshop was inaugurated by Hon. Surgeon Dr. N. S. Chavan (District General Hospital). On the occasion of the inauguration, the President of the program Dr. Yashwant Mahajan (Principal, College of Social Work, Jalgaon), Workshop Chief Guide Dr. Kanchan Narkhede (Psychiatrist), Dr. Rajendra Waghulde (Principal of college) was present. In the keynote speech of the workshop, Dr. Kanchan Narkhede talked about what is mind?, organs of mind, its behavior. What exactly are mental illnesses? How to get positive health? Guided about mental illness and its recognition and interacted with the teaching-non-teaching staff involved. The program was chaired by Dr. Yashwant Mahajan. Introduction of the program was done Shri. Daulat Limaye (psychiatrist). Thanks for the program Mrs. Priyanka Barhate did. The teaching and non-teaching staff of the college provided valuable support for the said programme. Volunteers of National Service Scheme were present for the said programme.

कार्यक्रम अधिकारी D.N.C.V.P.S. राष्ट्रीय सेवा योजना विभाग Shirish Madhukarrao Chaudhar College, Jalgaon

Inaguration of World Mental Health Day Programm