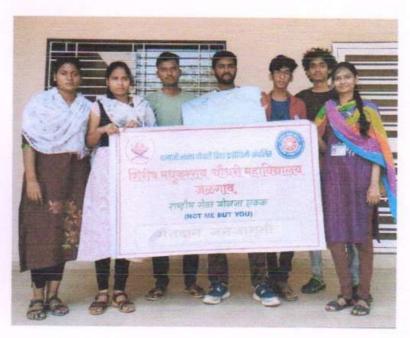

#### TOBACCO FREE PLEDGE PROGRAM

On 27 July 2021, volunteers from the Department of National Service Scheme took an oath to make tobacco free under the Tobacco Free Campaign at Shirish Madhukarrao Chaudhary College. For this program Principal of the college Dr. Rajendra Waghulde, NSS Program Officer. Milind Kale, Asist. Program Officer Dr. Ravindra Ladhe, teaching and non-teaching staff of the college and volunteers of the National Service Scheme were present.