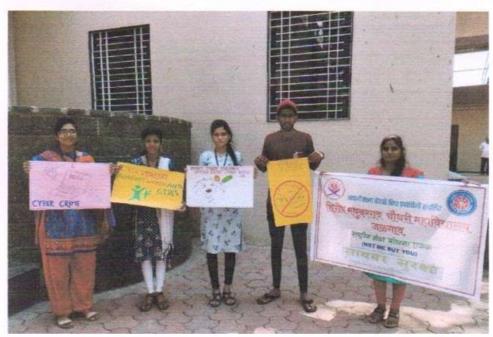

#### PLASTIC FREE CAMPAIGN

On October 16, 2021, a mega plastic free collection campaign (single use plastic collection waste campaign) was organized by the NSS Unit at Dhanaji Nana Chaudhary Vidya Prabodhini Sanchalit Shirish Madhukarrao Chuadhari College in Jalgaon under Swachh Bharat Abhiyaan. Under this program, activities such as creation of plastic-free environment, sustainable fertilizer production and management of waste materials were implemented by creating public awareness. Volunteers collected plastic under this initiative. For public awareness, posters were displayed in public places and quizzes and e-oath were conducted. NSS Volunteers participated in the campaign.

कार्यक्रम अधिकारी

plastic free campaign