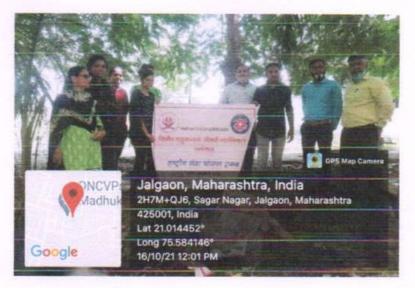

#### PLASTIC FREE CAMPAIGN

On October 16, 2021, a mega plastic free collection campaign (single use plastic collection waste campaign) was organized by the NSS Unit at Dhanaji Nana Chaudhary Vidya Prabodhini Sanchalit Shirish Madhukarrao Chuadhari College in Jalgaon under Swachh Bharat Abhiyaan. Under this program, activities such as creation of plastic-free environment, sustainable fertilizer production and management of waste materials were implemented by creating public awareness. Volunteers collected plastic under this initiative. For public awareness, posters were displayed in public places and quizzes and e-oath were conducted. NSS Volunteers participated in the campaign.

कार्यक्रम अधिकारी

plastic free campaign