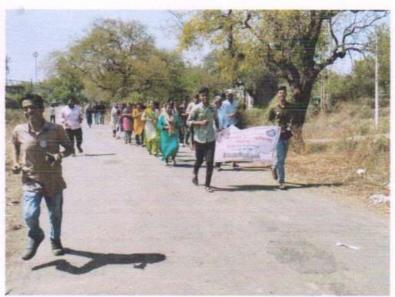

#### PLASTIC FREE CAMPAIGN

On October 16, 2021, a mega plastic free collection campaign (single use plastic collection waste campaign) was organized by the NSS Unit at Dhanaji Nana Chaudhary Vidya Prabodhini Sanchalit Shirish Madhukarrao Chuadhari College in Jalgaon under Swachh Bharat Abhiyaan. Under this program, activities such as creation of plastic-free environment, sustainable fertilizer production and management of waste materials were implemented by creating public awareness. Volunteers collected plastic under this initiative. For public awareness, posters were displayed in public places and quizzes and e-oath were conducted. NSS Volunteers participated in the campaign.

कार्यक्रम अधिकारी

plastic free campaign